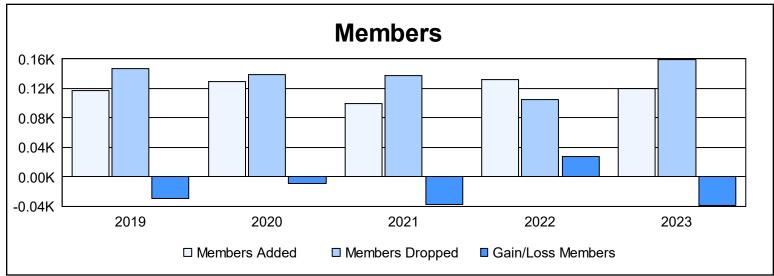

District 27 E2 As of June 2023 Cumulative

| Year      | New<br>Clubs | Dropped<br>Clubs | Gain/<br>Loss<br>Clubs | New<br>Members | Charter<br>Members | Reinstate<br>Members | Transfer<br>Members | Total<br>Member<br>Added | Total<br>Members<br>Dropped | Gain/<br>Loss<br>Members |
|-----------|--------------|------------------|------------------------|----------------|--------------------|----------------------|---------------------|--------------------------|-----------------------------|--------------------------|
| 2018-2019 | 0            | 1                | -1                     | 108            | 0                  | 7                    | 2                   | 117                      | 147                         | -30                      |
| 2019-2020 | 0            | 0                | 0                      | 118            | 0                  | 4                    | 8                   | 130                      | 139                         | -9                       |
| 2020-2021 | 0            | 0                | 0                      | 94             | 0                  | 3                    | 2                   | 99                       | 137                         | -38                      |
| 2021-2022 | 0            | 0                | 0                      | 128            | 0                  | 2                    | 2                   | 132                      | 105                         | 27                       |
| 2022-2023 | 0            | 1                | -1                     | 111            | 0                  | 3                    | 6                   | 120                      | 159                         | -39                      |
| Average   | 0            | 0                | 0                      | 112            | 0                  | 4                    | 4                   | 120                      | 137                         | -18                      |