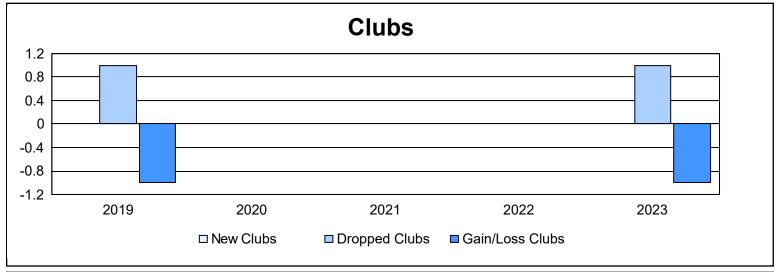

District 27 E2 As of June 2023 Cumulative

| Year      | New<br>Clubs | Dropped<br>Clubs | Gain/<br>Loss<br>Clubs | New<br>Members | Charter<br>Members | Reinstate<br>Members | Transfer<br>Members | Total<br>Member<br>Added | Total<br>Members<br>Dropped | Gain/<br>Loss<br>Members |
|-----------|--------------|------------------|------------------------|----------------|--------------------|----------------------|---------------------|--------------------------|-----------------------------|--------------------------|
| 2018-2019 | 0            | 1                | -1                     | 108            | 0                  | 7                    | 2                   | 117                      | 147                         | -30                      |
| 2019-2020 | 0            | 0                | 0                      | 118            | 0                  | 4                    | 8                   | 130                      | 139                         | -9                       |
| 2020-2021 | 0            | 0                | 0                      | 94             | 0                  | 3                    | 2                   | 99                       | 137                         | -38                      |
| 2021-2022 | 0            | 0                | 0                      | 128            | 0                  | 2                    | 2                   | 132                      | 105                         | 27                       |
| 2022-2023 | 0            | 1                | -1                     | 111            | 0                  | 3                    | 6                   | 120                      | 159                         | -39                      |
| Average   | 0            | 0                | 0                      | 112            | 0                  | 4                    | 4                   | 120                      | 137                         | -18                      |